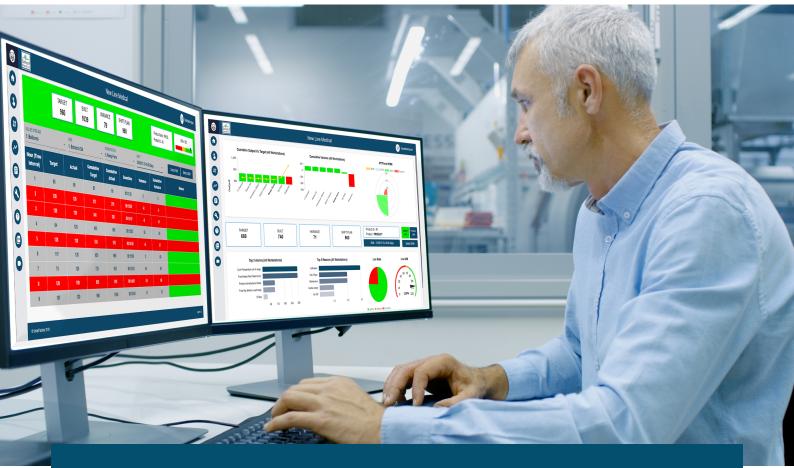

# **SMARTFACTORY MONITOR YOUR OPERATIONS**AND OFFER GREATER THAN 10% SAVINGS

**WAPS** - A SOFTWARE APPLICATION FROM SMARTFACTORY WHICH STREAMLINES THE DAILY MANAGEMENT SYSTEM AND DAILY DIRECTION SETTING PROCESSES BY PROVIDING A FLEXIBLE, EASY TO INSTALL, VISUALLY AESTHETIC AND HIGHLY CAPABLE SOLUTION FOR:

- CAPTURING REAL-TIME DATA FROM MANUFACTURING PROCESSES
- "DIGITALISING" PAPER-BASED WORKFLOWS
- PROVIDING WEB-BASED, AUTOMATED, REAL-TIME REASON ENTRY AND DAY-BY-HOUR VISUALISATION

## TYPICAL PRODUCTION LINE DATA GATHERING

OUR SOLUTIONS ARE EASILY INSTALLED AND CONFIGURED, TO PROVIDE DATA GATHERING AND VISUALISATION OF YOUR PROCESSES AND ARE PROVEN TO REDUCE DOWN TIME, INCREASE OUTPUT AND PROVIDE FAST RETURN ON INVESTMENT.