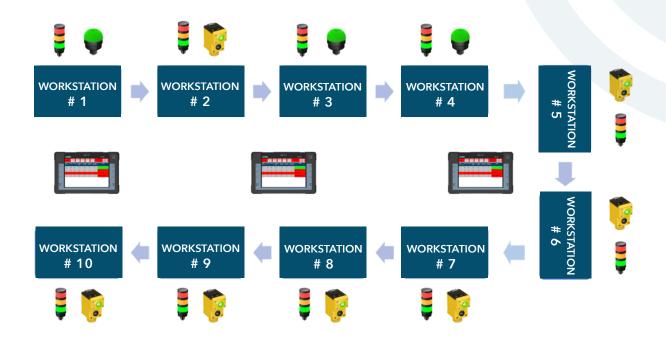

## TYPICAL PRODUCTION LINE DATA GATHERING

OUR SOLUTIONS ARE EASILY INSTALLED AND CONFIGURED, TO PROVIDE DATA GATHERING AND VISUALISATION OF YOUR PROCESSES AND ARE PROVEN TO REDUCE DOWN TIME, INCREASE OUTPUT AND PROVIDE FAST RETURN ON INVESTMENT.